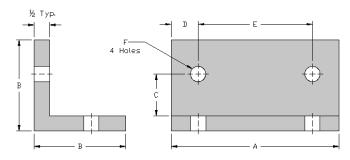

| Duravar® "Double Hole" Return Wear Shoe |         |         |         |         |         |         |  |
|-----------------------------------------|---------|---------|---------|---------|---------|---------|--|
| PRODUCT CODE                            | A (IN.) | B (IN.) | C (IN.) | D (IN.) | E (IN.) | F (IN.) |  |
|                                         |         |         |         |         |         |         |  |
| WW-RWS3400                              | 4"      | 3-1/2"  | 1-3/8"  | 7/8"    | 2"      | 1/2"    |  |
| WW-RWS3450                              | 4-1/2"  | 3-1/2"  | 1-3/8"  | 7/8"    | 1"      | 1/2"    |  |
| WW-RWS3600                              | 6"      | 3-1/2"  | 1-3/8"  | 1-1/8"  | 3-3/4"  | 1/2"    |  |