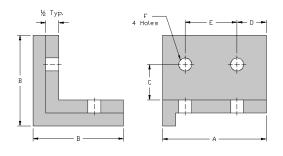

## DURAVAR® Waste Water Treatment Wearshoes

Ultra-High Molecular Weight Polyethylene

| Duravar® Carrying Wear Shoe |         |         |         |         |         |         |  |
|-----------------------------|---------|---------|---------|---------|---------|---------|--|
| PRODUCT CODE                | A (IN.) | B (IN.) | C (IN.) | D (IN.) | E (IN.) | F (IN.) |  |
|                             |         |         |         |         |         |         |  |
| WW-CWS1001                  | 5-1/2"  | 3"      | 1-5/16" | 7/8"    | 3-3/4"  | 1/2"    |  |
| WW-CWS1550                  | 5-1/2"  | 3"      | 1-3/8"  | 7/8"    | 3-3/4"  | 1/2"    |  |
| WW-CWS1600                  | 6"      | 3"      | 1-3/8"  | 1-1/8"  | 3-3/4"  | 1/2"    |  |