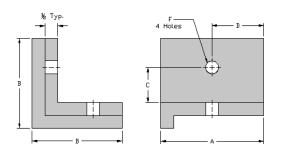

| Duravar® "Single Hole" Return Wear Shoe |         |         |         |         |         |         |  |
|-----------------------------------------|---------|---------|---------|---------|---------|---------|--|
| PRODUCT CODE                            | A (IN.) | B (IN.) | C (IN.) | D (IN.) | E (IN.) | F (IN.) |  |
|                                         |         |         |         |         |         |         |  |
| WW-RWS2001                              | 4"      | 3-1/2"  | 1-5/16" | 2"      | 3-3/4"  | -       |  |
| WW-RWS2450                              | 4"      | 3-1/2"  | 1-3/8"  | 2"      | 3-3/4"  | -       |  |
| WW-CWS2550                              | 4-1/2"  | 3-1/2"  | 1-3/8"  | 2-1/4"  | 3-3/4"  | -       |  |